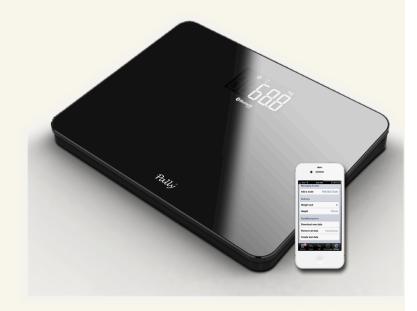

#### **SMART SCALE**

#### ACE SENSOR INC.

- A BLUETOOTH SCALE THAT WORKS WITH SMART PHONES TO TRACK YOUR WEIGHT!
- SIMPLE AND EASY DATA TRANSFER TO FREE IPHONE APP
- EXCEPTIONAL CORPORATE BRANDING OPPORTUNITY FOR PROVIDERS OF WEIGHT MANAGEMENT SOLUTIONS

### THE SMARTEST BRANDABLE WEIGHT MANAGEMENT SOLUTION EVER!

- AUTOMATIC DATA UPLOAD to your favorite smart phone app
- · ONE TOUCH pairing with iphone
- STEP ON deign to maximize user interaction
- FREE app for smart phones
- NOTIFICATIONS for users
- REAL TIME data transfer for display on smart phone
- HIGH ACCURACY measurement
- EXTRA LARGE 4.3" easy to read display
- EXTRA LONG battery life up to 2 yrs.
- API for branded web applications

or call

617-945-8449

- Smart Health Scale is a connected scale designed for smart phones and free apps.
- Building on Bluetooth Smart Low Energy technology, the scale sets a record for simplicity of use in the category. Users only need to press a button to securely pair up the scale and a Bluetooth Smart Ready phone or tablet. The scale stores weight measurements of the entire family and passes the data to the mobile device when it's close by. Automatic connection can be made within about 50 meters (164ft). In a typical US home environment, it has a range of around 22 meters (72ft), sufficient to cover the entire house.
- To ensure privacy, the weight measurements are transmitted to mobile devices securely and are never sent directly to the cloud. The data can be analyzed and graphed for personal use. In a multi-user family environment, all users can set her measurements as private and prevent other users from viewing the data. Nevertheless, if the user wants to share the data in social or medical environment, this can be easily done in the app.
- Using the highly power efficient TI CC254x system-on-chip solution, the scale can last over 5 years on 4 AA batteries.