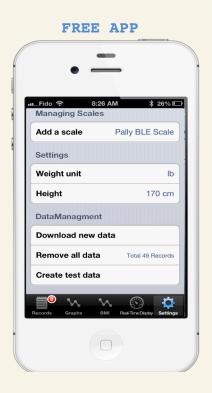

### THE SMARTEST BRANDABLE WEIGHT MANAGEMENT SOLUTION EVER!

- AUTOMATIC DATA UPLOAD to your favorite smart phone app
- · ONE TOUCH pairing with iphone
- STEP ON deign to maximize user interaction
- FREE app for smart phones
- NOTIFICATIONS for users
- REAL TIME data transfer for display on smart phone
- HIGH ACCURACY measurement
- EXTRA LARGE 4.3" easy to read display
- EXTRA LONG battery life up to 2 yrs.
- API for branded web applications

## CUSTOMIZATION AND ADVERTISING FOR WEIGHT MANAGEMENT INDUSTRY

- Easily add corporate logo to front of the scale
- Add corporate logo to free smart phone app!
- Corporations can optionally join our advertising platform to send messages to customers smart app for new product announcments, sales, special events etc.